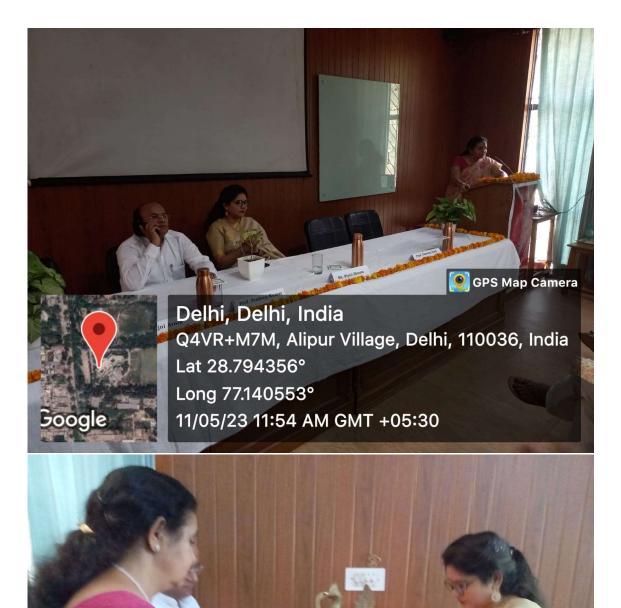

# "Awareness Talk on Gender Sensitization-The POSH Act"

Internal Complaints Committee organized an awareness program on "Gender Sensitization-The POSH Act" for the students and staff on 11<sup>th</sup> May 2023. The speaker for the program was Ms. Niyati Sharma, Advocate, Delhi High Court, Member, ICC, SSN College. 96 students and faculty participated and well appreciated the program. The details of the program are attached herewith.

Date: 11.05.2023; Venue: Seminar Hall (Room no 118), New Building, SSNC