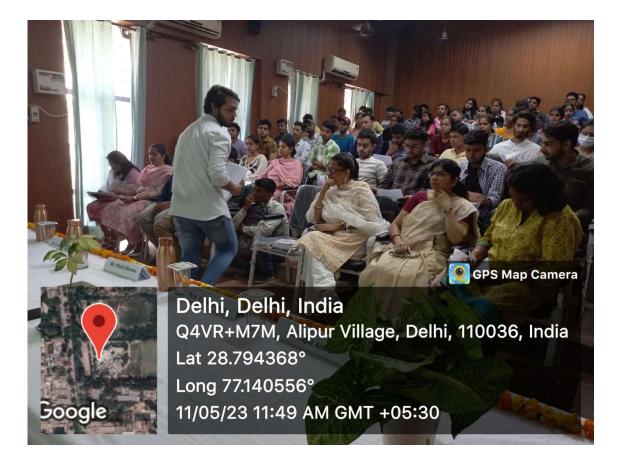

# "Awareness Talk on Gender Sensitization-The POSH Act"

Internal Complaints Committee organized an awareness program on "Gender Sensitization-The POSH Act" for the students and staff on 11<sup>th</sup> May 2023. The speaker for the program was Ms. Niyati Sharma, Advocate, Delhi High Court, Member, ICC, SSN College. 96 students and faculty participated and well appreciated the program. The details of the program are attached herewith.

Date: 11.05.2023; Venue: Seminar Hall (Room no 118), New Building, SSNC