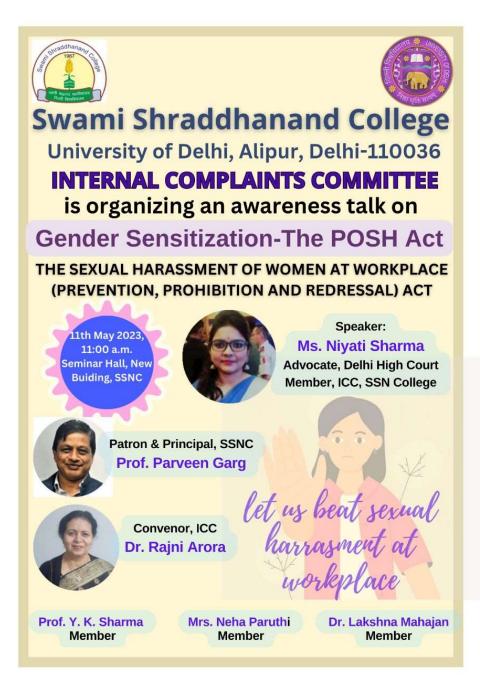

# "Awareness Talk on Gender Sensitization-The POSH Act"

Internal Complaints Committee organized an awareness program on "Gender Sensitization-The POSH Act" for the students and staff on 11<sup>th</sup> May 2023. The speaker for the program was Ms. Niyati Sharma, Advocate, Delhi High Court, Member, ICC, SSN College. 96 students and faculty participated and well appreciated the program. The details of the program are attached herewith.

#### INTERNAL COMPLAINTS COMMITTEE Swami Shraddhanand College, University of Delhi

## **Attendance Sheet**

Awareness Talk: Gender Sensitization-The POSH Act THE SEXUAL HARASSMENT OF WOMEN AT WORKPLACE (PREVENTION, PROHIBITION AND REDRESSAL) ACT Speaker: Ms. Niyati Sharma, Advocate, Delhi High Court, Member, ICC, SSN College

Date: 11.05.2023; Venue: Seminar Hall (Room no 118), New Building, SSNC