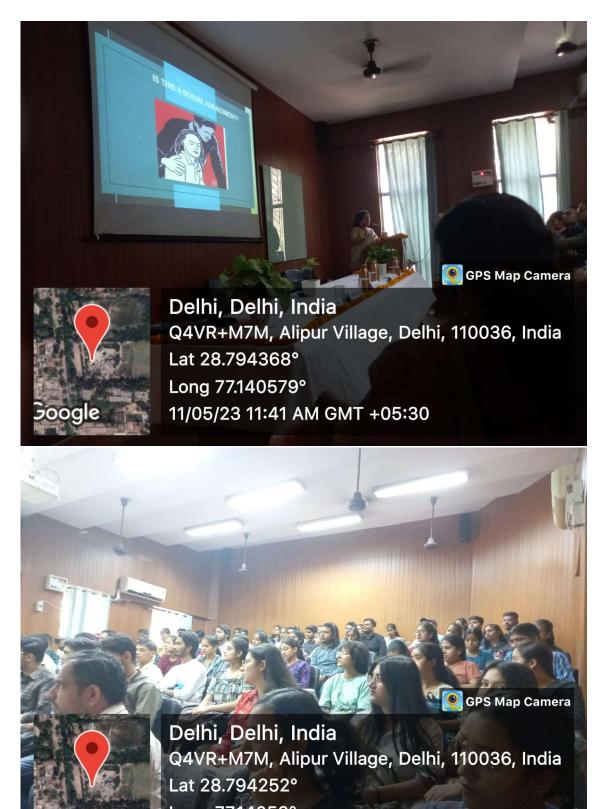

# "Awareness Talk on Gender Sensitization-The POSH Act"

Internal Complaints Committee organized an awareness program on "Gender Sensitization-The POSH Act" for the students and staff on 11<sup>th</sup> May 2023. The speaker for the program was Ms. Niyati Sharma, Advocate, Delhi High Court, Member, ICC, SSN College. 96 students and faculty participated and well appreciated the program. The details of the program are attached herewith.

Date: 11.05.2023; Venue: Seminar Hall (Room no 118), New Building, SSNC